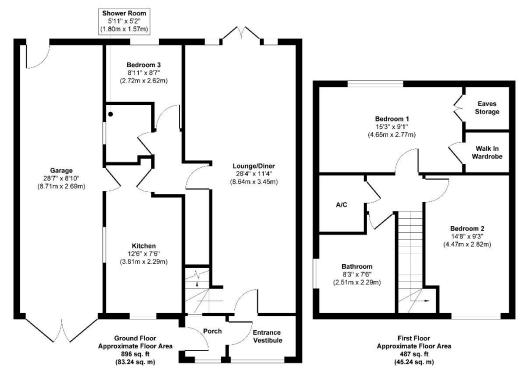

A three-bedroom link-detached home on a mature corner plot situated in the highly desirable Havendale. The property is presented in excellent order and is offered for sale with no onward chain.

On entry, there is a porch leading into the entrance hall. The spacious lounge/ diner has a light and airy feel with patio doors to the rear overlooking a wide south-facing sundeck and well-presented rear garden. Via the internal hallway, with its large understairs storage cupboard, you will find the kitchen. The kitchen is fully fitted with a range of wall and eye level units, fitted oven, grill and hob and space for all other appliances. Separately, there is a ground floor shower room with toilet and wash hand basin and the 3<sup>rd</sup> double bedroom with potential to be used as an office or playroom.

On the first floor, there are two further double bedrooms with fitted storage and a family bathroom and airing closet, plus access to the loft space. Externally, there is a low maintenance terraced front garden with generous hard standing off-street parking space and a re-landscaped rear garden with rear access. Other benefits include gas central heating, double glazing and a tandem length garage with power and lighting.

## **Local Information:**

Council Tax: C

Local Authority: Eastleigh Borough Council

WWW.EPC4U.COM

Approx. Gross Internal Floor Area 1383 sq. ft / 128.48 sq. m Illustration for identification purposes only, measurements are approximate, not to scale. Produced by Elements Procepty