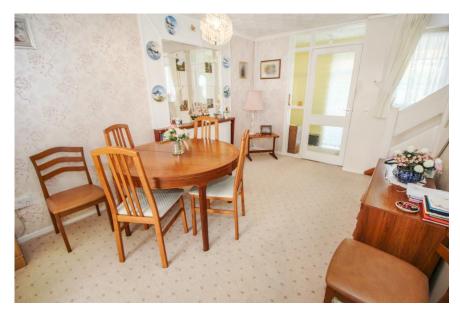

A three-bedroom link-detached home on a mature corner plot situated in the highly desirable Havendale. The property is presented in excellent order and is offered for sale with no onward chain.

On entry, there is a porch leading into the entrance hall. The spacious lounge/ diner has a light and airy feel with patio doors to the rear overlooking a wide south-facing sundeck and well-presented rear garden. Via the internal hallway, with its large understairs storage cupboard, you will find the kitchen. The kitchen is fully fitted with a range of wall and eye level units, fitted oven, grill and hob and space for all other appliances. Separately, there is a ground floor shower room with toilet and wash hand basin and the 3<sup>rd</sup> double bedroom with potential to be used as an office or playroom.