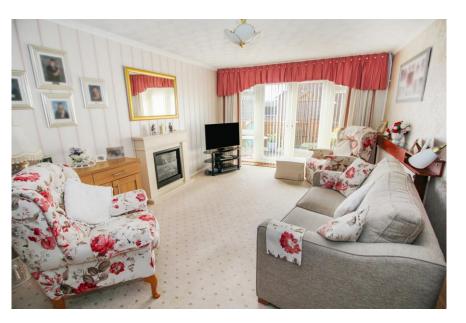

A three-bedroom link-detached home on a mature corner plot situated in the highly desirable Havendale. The property is presented in excellent order and is offered for sale with no onward chain.

On entry, there is a porch leading into the entrance hall. The spacious lounge/ diner has a light and airy feel with patio doors to the rear overlooking a wide south-facing sundeck and well-presented rear garden. Via the internal hallway, with its large understairs storage cupboard, you will find the kitchen. The kitchen is fully fitted with a range of wall and eye level units, fitted oven, grill and hob and space for all other appliances. Separately, there is a ground floor shower room with toilet and wash hand basin and the 3<sup>rd</sup> double bedroom with potential to be used as an office or playroom.