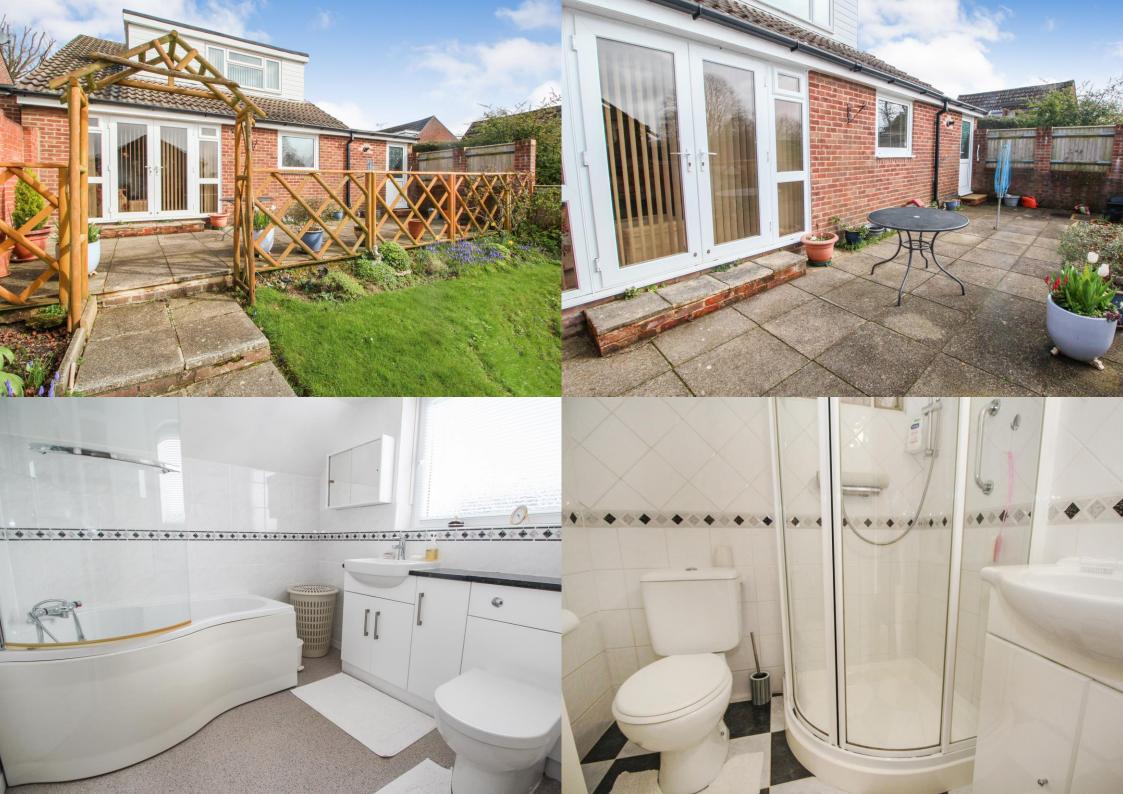

A three-bedroom link-detached home on a mature corner plot situated in the highly desirable Havendale. The property is presented in excellent order and is offered for sale with no onward chain.

On entry, there is a porch leading into the entrance hall. The spacious lounge/ diner has a light and airy feel with patio doors to the rear overlooking a wide south-facing sundeck and well-presented rear garden. Via the internal hallway, with its large understairs storage cupboard, you will find the kitchen. The kitchen is fully fitted with a range of wall and eye level units, fitted oven, grill and hob and space for all other appliances. Separately, there is a ground floor shower room with toilet and wash hand basin and the 3<sup>rd</sup> double bedroom with potential to be used as an office or playroom.

On the first floor, there are two further double bedrooms with fitted storage and a family bathroom and airing closet, plus access to the loft space. Externally, there is a low maintenance terraced front garden with generous hard standing off-street parking space and a re-landscaped rear garden with rear access. Other benefits include gas central heating, double glazing and a tandem length garage with power and lighting.