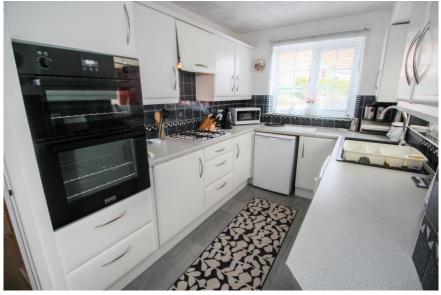

A three-bedroom link-detached home on a mature corner plot situated in the highly desirable Havendale. The property is presented in excellent order and is offered for sale with no onward chain.

On entry, there is a porch leading into the entrance hall. The spacious lounge/ diner has a light and airy feel with patio doors to the rear overlooking a wide south-facing sundeck and well-presented rear garden. Via the internal hallway, with its large understairs storage cupboard, you will find the kitchen. The kitchen is fully fitted with a range of wall and eye level units, fitted oven, grill and hob and space for all other appliances. Separately, there is a ground floor shower room with toilet and wash hand basin and the 3<sup>rd</sup> double bedroom with potential to be used as an office or playroom.

Cooking: Gas fired double-oven (installed 2023) and gas hob included

Windows: UPVC double glazing

Energy Rating: C

Sellers Position: No onward chain