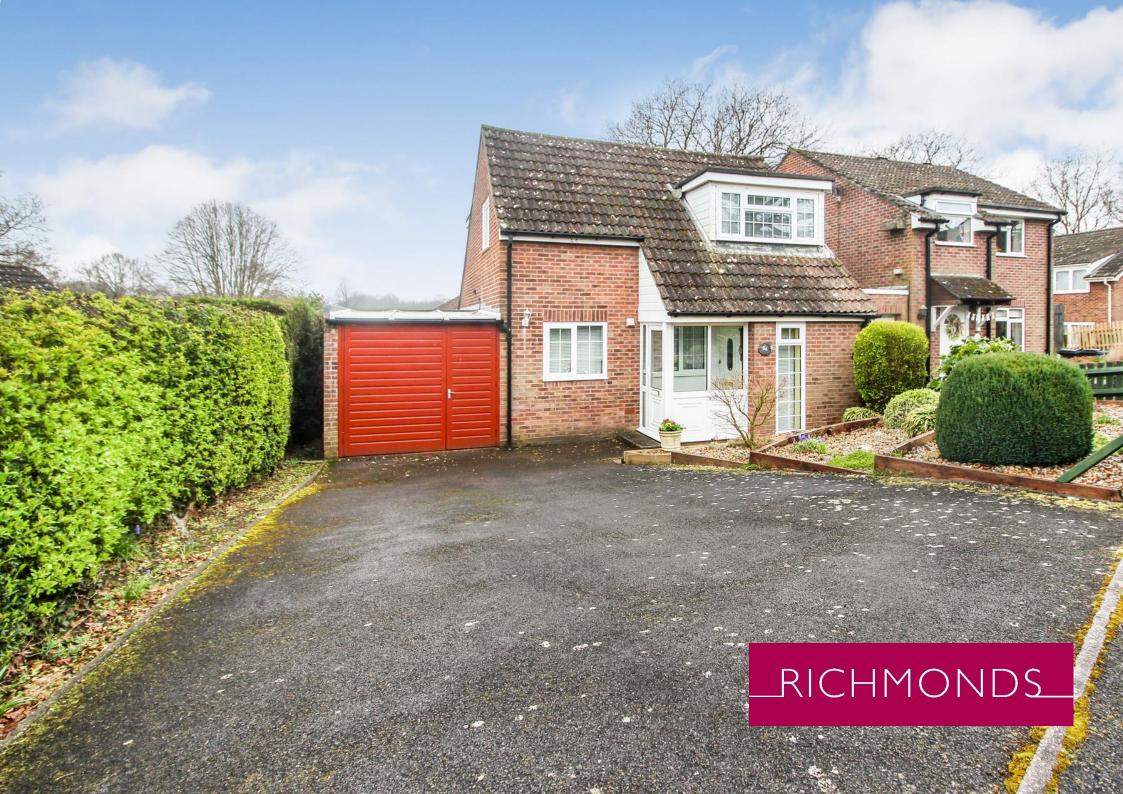

A three-bedroom link-detached home on a mature corner plot situated in the highly desirable Havendale. The property is presented in excellent order and is offered for sale with no onward chain.

On entry, there is a porch leading into the entrance hall. The spacious lounge/ diner has a light and airy feel with patio doors to the rear overlooking a wide south-facing sundeck and well-presented rear garden. Via the internal hallway, with its large understairs storage cupboard, you will find the kitchen. The kitchen is fully fitted with a range of wall and eye level units, fitted oven, grill and hob and space for all other appliances. Separately, there is a ground floor shower room with toilet and wash hand basin and the 3<sup>rd</sup> double bedroom with potential to be used as an office or playroom.

On the first floor, there are two further double bedrooms with fitted storage and a family bathroom and airing closet, plus access to the loft space. Externally, there is a low maintenance terraced front garden with generous hard standing off-street parking space and a re-landscaped rear garden with rear access. Other benefits include gas central heating, double glazing and a tandem length garage with power and lighting.

Havendale is situated on the outskirts of, but within easy walking distance to, Hedge End village and its array of shops, schools and green spaces. Manor Farm Country Park is just a short walk away making this the perfect family home.